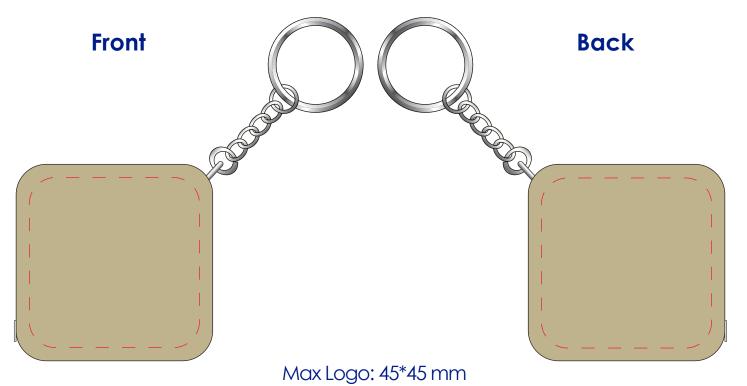

## **Approval Proof**

Colours

Product Colour Reference

Natural

**Bamboo Tape Measure** 

**Branding Method: Silk Print** 

52 mm \* 52 mm